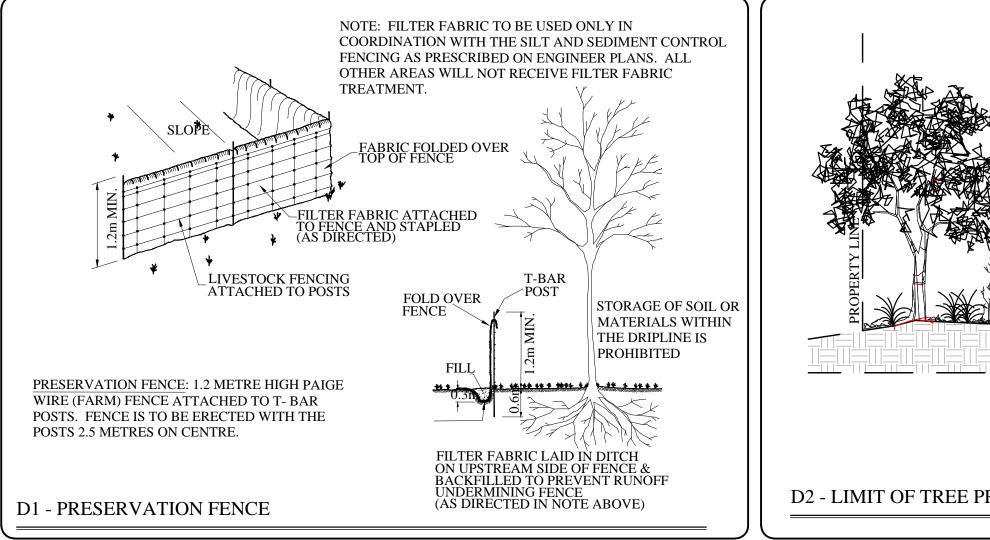

|                   | -1-1-1          |                                                                                                                                                                                                                                                                                                                                                                                                                                                                                                                                                                                                                                                                                                                                                                                                                                                                                                                                                                                                                                                                                                                                                                                                                                                                                                                                                                                                                                                                                                                                                                                                                                                                                                                                                                                                                                                                                    |                             | DBU           | H-2-1-      | -             |          |                   |                   |                        |                          |  |
|-------------------|-----------------|------------------------------------------------------------------------------------------------------------------------------------------------------------------------------------------------------------------------------------------------------------------------------------------------------------------------------------------------------------------------------------------------------------------------------------------------------------------------------------------------------------------------------------------------------------------------------------------------------------------------------------------------------------------------------------------------------------------------------------------------------------------------------------------------------------------------------------------------------------------------------------------------------------------------------------------------------------------------------------------------------------------------------------------------------------------------------------------------------------------------------------------------------------------------------------------------------------------------------------------------------------------------------------------------------------------------------------------------------------------------------------------------------------------------------------------------------------------------------------------------------------------------------------------------------------------------------------------------------------------------------------------------------------------------------------------------------------------------------------------------------------------------------------------------------------------------------------------------------------------------------------|-----------------------------|---------------|-------------|---------------|----------|-------------------|-------------------|------------------------|--------------------------|--|
| Гree<br>¥         | Nr. of<br>trees | Botanical Name                                                                                                                                                                                                                                                                                                                                                                                                                                                                                                                                                                                                                                                                                                                                                                                                                                                                                                                                                                                                                                                                                                                                                                                                                                                                                                                                                                                                                                                                                                                                                                                                                                                                                                                                                                                                                                                                     | Common name                 | DBH<br>cm     | Height<br>m | Crown<br>Ø(m) | Maturity | Health conditions |                   | Location               | Recommendation           |  |
| 529               | 1               | Fraximus americana                                                                                                                                                                                                                                                                                                                                                                                                                                                                                                                                                                                                                                                                                                                                                                                                                                                                                                                                                                                                                                                                                                                                                                                                                                                                                                                                                                                                                                                                                                                                                                                                                                                                                                                                                                                                                                                                 | White Ash                   | 25            | 14          | 6             | Mature   | Fair/Poor         | Forked at 6m      | 1m on adjacent land    | Remove                   |  |
| 530               | 1               | Picea glauca                                                                                                                                                                                                                                                                                                                                                                                                                                                                                                                                                                                                                                                                                                                                                                                                                                                                                                                                                                                                                                                                                                                                                                                                                                                                                                                                                                                                                                                                                                                                                                                                                                                                                                                                                                                                                                                                       | White Spruce                | 14            | 7           | 4             | Imature  | Fair/Good         |                   | 0.6m on adjacent land  | Preserve                 |  |
| 531               | 1               | Abies balsamea                                                                                                                                                                                                                                                                                                                                                                                                                                                                                                                                                                                                                                                                                                                                                                                                                                                                                                                                                                                                                                                                                                                                                                                                                                                                                                                                                                                                                                                                                                                                                                                                                                                                                                                                                                                                                                                                     | Balsam Fir                  | 21            | 12          | 5             | Mature   | Good              |                   | 1m on adjacent land    | Preserve                 |  |
| 532               | 1               | Tilia americana                                                                                                                                                                                                                                                                                                                                                                                                                                                                                                                                                                                                                                                                                                                                                                                                                                                                                                                                                                                                                                                                                                                                                                                                                                                                                                                                                                                                                                                                                                                                                                                                                                                                                                                                                                                                                                                                    | Basswood                    | 26            | 14          | 5             | Mature   | Fair              | Multistem         | 0.7m on adjacent land  | Preserve                 |  |
| 533               | 2               | Populus tremuloides                                                                                                                                                                                                                                                                                                                                                                                                                                                                                                                                                                                                                                                                                                                                                                                                                                                                                                                                                                                                                                                                                                                                                                                                                                                                                                                                                                                                                                                                                                                                                                                                                                                                                                                                                                                                                                                                | Trembling Aspen             | 29            | 14          | 6             | Mature   | Fair              |                   | 1.6m on adjacent land  | Preserve                 |  |
| 534               | 1               | Fraxinus americana                                                                                                                                                                                                                                                                                                                                                                                                                                                                                                                                                                                                                                                                                                                                                                                                                                                                                                                                                                                                                                                                                                                                                                                                                                                                                                                                                                                                                                                                                                                                                                                                                                                                                                                                                                                                                                                                 | White Ash                   | 20            | 12          | 4             | Mature   | Fair/Poor         |                   | 1.2m on adjacent land  | Preserve                 |  |
| 535               | 1               | Thuja occidentalis                                                                                                                                                                                                                                                                                                                                                                                                                                                                                                                                                                                                                                                                                                                                                                                                                                                                                                                                                                                                                                                                                                                                                                                                                                                                                                                                                                                                                                                                                                                                                                                                                                                                                                                                                                                                                                                                 | Eastern White<br>Cedar      | 23            | 10          | 4             | Mature   | Fair/Poor         | Leaning on site   | 0.5m on adjacent land  | Preserve                 |  |
| 536               | 1               | Abies balsamea                                                                                                                                                                                                                                                                                                                                                                                                                                                                                                                                                                                                                                                                                                                                                                                                                                                                                                                                                                                                                                                                                                                                                                                                                                                                                                                                                                                                                                                                                                                                                                                                                                                                                                                                                                                                                                                                     | Balsam Fir                  | 26            | 14          | 6             | Mature   | Fair/Poor         | Dieback in canopy | back in canopy on site |                          |  |
| 537               | 1               | Fraxinus americana                                                                                                                                                                                                                                                                                                                                                                                                                                                                                                                                                                                                                                                                                                                                                                                                                                                                                                                                                                                                                                                                                                                                                                                                                                                                                                                                                                                                                                                                                                                                                                                                                                                                                                                                                                                                                                                                 | White Ash                   | 25            | 14          | 6             | Mature   | Fair/Poor         |                   | on site                | Remov e                  |  |
| \$20              | 1               | Abies balsamea                                                                                                                                                                                                                                                                                                                                                                                                                                                                                                                                                                                                                                                                                                                                                                                                                                                                                                                                                                                                                                                                                                                                                                                                                                                                                                                                                                                                                                                                                                                                                                                                                                                                                                                                                                                                                                                                     | Balsam Fir                  | 22            | 12          | 4             | Mature   | Fair              |                   | on site                | Remove                   |  |
| 538               | 1               | Tilia americana                                                                                                                                                                                                                                                                                                                                                                                                                                                                                                                                                                                                                                                                                                                                                                                                                                                                                                                                                                                                                                                                                                                                                                                                                                                                                                                                                                                                                                                                                                                                                                                                                                                                                                                                                                                                                                                                    | Basswood                    | 34            | 12          | 6             | Mature   | Fair              |                   | on site                | Remov e                  |  |
| 539               | 1               | Thuja occidentalis                                                                                                                                                                                                                                                                                                                                                                                                                                                                                                                                                                                                                                                                                                                                                                                                                                                                                                                                                                                                                                                                                                                                                                                                                                                                                                                                                                                                                                                                                                                                                                                                                                                                                                                                                                                                                                                                 | Eastern White<br>Cedar      | 26            | 12          | 4             | Mature   | Fair/Poor         | Leaning on site   | on site                | Remove                   |  |
| 540               | 3               | Abies balsamea                                                                                                                                                                                                                                                                                                                                                                                                                                                                                                                                                                                                                                                                                                                                                                                                                                                                                                                                                                                                                                                                                                                                                                                                                                                                                                                                                                                                                                                                                                                                                                                                                                                                                                                                                                                                                                                                     | Balsam Fir                  | <b>20-2</b> 7 | 12          | 4             | Mature   | Good              |                   | 0.8 on adjacent land   | Preserve                 |  |
| 541               | 1               | Pinus strobus                                                                                                                                                                                                                                                                                                                                                                                                                                                                                                                                                                                                                                                                                                                                                                                                                                                                                                                                                                                                                                                                                                                                                                                                                                                                                                                                                                                                                                                                                                                                                                                                                                                                                                                                                                                                                                                                      | Eastern White<br>Pine       | 60            | 16          | 8             | Mature   | Fair              | Specim en tre e   | 3.2 on adjacent land   | Preserve                 |  |
| 542               | 1               | Quercus rubra                                                                                                                                                                                                                                                                                                                                                                                                                                                                                                                                                                                                                                                                                                                                                                                                                                                                                                                                                                                                                                                                                                                                                                                                                                                                                                                                                                                                                                                                                                                                                                                                                                                                                                                                                                                                                                                                      | RedOak                      | 26            | 10          | 5             | Mature   | Fair              |                   | 1.6m on adjacent land  | Preserve                 |  |
| 543               | 2               | Fraximus americana                                                                                                                                                                                                                                                                                                                                                                                                                                                                                                                                                                                                                                                                                                                                                                                                                                                                                                                                                                                                                                                                                                                                                                                                                                                                                                                                                                                                                                                                                                                                                                                                                                                                                                                                                                                                                                                                 | White Ash                   | 35            | 12          | 7             | Mature   | Fair              |                   | 0.5m on site           | Preserve                 |  |
| 546               | 1               | Picea glauca                                                                                                                                                                                                                                                                                                                                                                                                                                                                                                                                                                                                                                                                                                                                                                                                                                                                                                                                                                                                                                                                                                                                                                                                                                                                                                                                                                                                                                                                                                                                                                                                                                                                                                                                                                                                                                                                       | White Spruce                | 28            | 12          | 5             | Mature   | Good              |                   | adjacent land          | Preserve                 |  |
| 547               | 1               | Pinus strobus                                                                                                                                                                                                                                                                                                                                                                                                                                                                                                                                                                                                                                                                                                                                                                                                                                                                                                                                                                                                                                                                                                                                                                                                                                                                                                                                                                                                                                                                                                                                                                                                                                                                                                                                                                                                                                                                      | Eastern White<br>Pine       | 49            | 14          | 7             | Mature   | Good              | Specimen tree     | block 46               | Conditional preservation |  |
| 548               | 1               | Picea glauca                                                                                                                                                                                                                                                                                                                                                                                                                                                                                                                                                                                                                                                                                                                                                                                                                                                                                                                                                                                                                                                                                                                                                                                                                                                                                                                                                                                                                                                                                                                                                                                                                                                                                                                                                                                                                                                                       | White Spruce                | 32            | 12          | 4             | Mature   | Good              |                   | adjacent land          | Preserve                 |  |
| 5 <mark>49</mark> | 1               | Pinus strobus                                                                                                                                                                                                                                                                                                                                                                                                                                                                                                                                                                                                                                                                                                                                                                                                                                                                                                                                                                                                                                                                                                                                                                                                                                                                                                                                                                                                                                                                                                                                                                                                                                                                                                                                                                                                                                                                      | Eastern White<br>Pine       | 30            | 12          | 6             | Mature   | Good              |                   | adjacent land          | Preserve                 |  |
| 550               | 1               | Picea abies                                                                                                                                                                                                                                                                                                                                                                                                                                                                                                                                                                                                                                                                                                                                                                                                                                                                                                                                                                                                                                                                                                                                                                                                                                                                                                                                                                                                                                                                                                                                                                                                                                                                                                                                                                                                                                                                        | Norway Spruce               | 44            | 12          | 9             | Mature   | Good              |                   | 4.2m on adjacent land  | Preserve                 |  |
| 55 <mark>1</mark> | 2               | Pinus strobus                                                                                                                                                                                                                                                                                                                                                                                                                                                                                                                                                                                                                                                                                                                                                                                                                                                                                                                                                                                                                                                                                                                                                                                                                                                                                                                                                                                                                                                                                                                                                                                                                                                                                                                                                                                                                                                                      | Eastern White<br>Pine       | <u>+</u> 30   | 12          | 7             | Mature   | Good              |                   | 2.5m on adjacent land  | Preserve                 |  |
| 552               | 1               | Populus tremuloides                                                                                                                                                                                                                                                                                                                                                                                                                                                                                                                                                                                                                                                                                                                                                                                                                                                                                                                                                                                                                                                                                                                                                                                                                                                                                                                                                                                                                                                                                                                                                                                                                                                                                                                                                                                                                                                                | Trembling Aspen             | 20            | 10          | 5             | Mature   | Good              |                   | 1.2m on adjacent land  | Preserve                 |  |
| 553               | 1               | Populus tremuloides                                                                                                                                                                                                                                                                                                                                                                                                                                                                                                                                                                                                                                                                                                                                                                                                                                                                                                                                                                                                                                                                                                                                                                                                                                                                                                                                                                                                                                                                                                                                                                                                                                                                                                                                                                                                                                                                | Trembling Aspen             | 20            | 10          | 5             | Mature   | Good              |                   | 1.2m on adjacent land  | Preserve                 |  |
| 554               | 1               | Betula papyrifera                                                                                                                                                                                                                                                                                                                                                                                                                                                                                                                                                                                                                                                                                                                                                                                                                                                                                                                                                                                                                                                                                                                                                                                                                                                                                                                                                                                                                                                                                                                                                                                                                                                                                                                                                                                                                                                                  | White Birch                 | 20            | 12          | 4             | Mature   | Good              | Clump             | 1m on adjacent land    | Preserve                 |  |
| 555               | 2               | Thuja occidentalis                                                                                                                                                                                                                                                                                                                                                                                                                                                                                                                                                                                                                                                                                                                                                                                                                                                                                                                                                                                                                                                                                                                                                                                                                                                                                                                                                                                                                                                                                                                                                                                                                                                                                                                                                                                                                                                                 | Eastern White<br>Cedar      | 20            | 8           | 4             | Mature   | Fair/Good         |                   | onPL                   | Preserve                 |  |
|                   | 1               | Picea glauca                                                                                                                                                                                                                                                                                                                                                                                                                                                                                                                                                                                                                                                                                                                                                                                                                                                                                                                                                                                                                                                                                                                                                                                                                                                                                                                                                                                                                                                                                                                                                                                                                                                                                                                                                                                                                                                                       | White Spruce                | 18            | 8           | 4             | Imature  | Fair/Good         |                   | 0.3m on adjacent land  | Preserve                 |  |
| 556 -             | 2               | Thuja occidentalis                                                                                                                                                                                                                                                                                                                                                                                                                                                                                                                                                                                                                                                                                                                                                                                                                                                                                                                                                                                                                                                                                                                                                                                                                                                                                                                                                                                                                                                                                                                                                                                                                                                                                                                                                                                                                                                                 | Eastern White<br>Cedar      | 15            | 6           | 3             | Imature  | Fair              |                   | 0.5m on adjacent land  | Preserve                 |  |
| 557               | 1               | Thuja occidentalis                                                                                                                                                                                                                                                                                                                                                                                                                                                                                                                                                                                                                                                                                                                                                                                                                                                                                                                                                                                                                                                                                                                                                                                                                                                                                                                                                                                                                                                                                                                                                                                                                                                                                                                                                                                                                                                                 | Eastern White<br>Cedar      | 20            | 10          | 5             | Mature   | Fair              |                   | 1m on adjacent land    | Preserve                 |  |
| 558               | 1               | Thuja occidentalis                                                                                                                                                                                                                                                                                                                                                                                                                                                                                                                                                                                                                                                                                                                                                                                                                                                                                                                                                                                                                                                                                                                                                                                                                                                                                                                                                                                                                                                                                                                                                                                                                                                                                                                                                                                                                                                                 | Eastern White<br>Cedar      | 15            | 8           | 3             | Imature  | Fair              |                   | onPL                   | Preserve                 |  |
| 559               | 1               | Pinus strobus                                                                                                                                                                                                                                                                                                                                                                                                                                                                                                                                                                                                                                                                                                                                                                                                                                                                                                                                                                                                                                                                                                                                                                                                                                                                                                                                                                                                                                                                                                                                                                                                                                                                                                                                                                                                                                                                      | Eastern White               | 48            | 16          | 7             | Mature   | Good              |                   | on site                | Remove                   |  |
|                   | 1               | Thuja occidentalis                                                                                                                                                                                                                                                                                                                                                                                                                                                                                                                                                                                                                                                                                                                                                                                                                                                                                                                                                                                                                                                                                                                                                                                                                                                                                                                                                                                                                                                                                                                                                                                                                                                                                                                                                                                                                                                                 | Pine<br>Eastern White       | 19            | 8           | 4             | Imature  | Fair              |                   | on site                | Remove                   |  |
| 560 ·             | 1               | Thuja occidentalis                                                                                                                                                                                                                                                                                                                                                                                                                                                                                                                                                                                                                                                                                                                                                                                                                                                                                                                                                                                                                                                                                                                                                                                                                                                                                                                                                                                                                                                                                                                                                                                                                                                                                                                                                                                                                                                                 | Cedar<br>Eastern White      | 20            | 8           | 7             | Mature   | Poor              | Clump, Leaning    | 2.5m on adjacent land  | Remove                   |  |
| 561               | 1               | Abies balsamea                                                                                                                                                                                                                                                                                                                                                                                                                                                                                                                                                                                                                                                                                                                                                                                                                                                                                                                                                                                                                                                                                                                                                                                                                                                                                                                                                                                                                                                                                                                                                                                                                                                                                                                                                                                                                                                                     | Cedar<br>Balsam Fir         | 20            | 8           | 3             | Mature   | Good              |                   | 1.2m on adjacent land  | Preserve                 |  |
| 562               | 1               | Abies balsamea                                                                                                                                                                                                                                                                                                                                                                                                                                                                                                                                                                                                                                                                                                                                                                                                                                                                                                                                                                                                                                                                                                                                                                                                                                                                                                                                                                                                                                                                                                                                                                                                                                                                                                                                                                                                                                                                     | Balsam Fir                  | 23            | 10          | 4             | Mature   | Fair              |                   | 0.2m on adjacent land  | Preserve                 |  |
| 563               | 2               | Picea glauca                                                                                                                                                                                                                                                                                                                                                                                                                                                                                                                                                                                                                                                                                                                                                                                                                                                                                                                                                                                                                                                                                                                                                                                                                                                                                                                                                                                                                                                                                                                                                                                                                                                                                                                                                                                                                                                                       | White Spruce                | 28/20         | 12          | 5             | Mature   | Fair              |                   | 1m on adjacent land    | Preserve                 |  |
|                   | 1               | Abies balsamea                                                                                                                                                                                                                                                                                                                                                                                                                                                                                                                                                                                                                                                                                                                                                                                                                                                                                                                                                                                                                                                                                                                                                                                                                                                                                                                                                                                                                                                                                                                                                                                                                                                                                                                                                                                                                                                                     | Balsam Fir                  | 20            | 10          | 5             | Mature   | Good              |                   | 0.7m on adjacent land  | Preserve                 |  |
| 564 -             | 2               | Fraxinus americana                                                                                                                                                                                                                                                                                                                                                                                                                                                                                                                                                                                                                                                                                                                                                                                                                                                                                                                                                                                                                                                                                                                                                                                                                                                                                                                                                                                                                                                                                                                                                                                                                                                                                                                                                                                                                                                                 | White Ash                   | 18/15         | 12          | 5             | Mature   | Fair              |                   | 0.4m on adjacent land  | Preserve                 |  |
|                   | 1               | Fraximus americana                                                                                                                                                                                                                                                                                                                                                                                                                                                                                                                                                                                                                                                                                                                                                                                                                                                                                                                                                                                                                                                                                                                                                                                                                                                                                                                                                                                                                                                                                                                                                                                                                                                                                                                                                                                                                                                                 | White Ash                   | 16            | 12          | 4             | Imature  |                   |                   | 0.4m on adjacent land  | Preserve                 |  |
| 565               | 1               | Populus tremuloides                                                                                                                                                                                                                                                                                                                                                                                                                                                                                                                                                                                                                                                                                                                                                                                                                                                                                                                                                                                                                                                                                                                                                                                                                                                                                                                                                                                                                                                                                                                                                                                                                                                                                                                                                                                                                                                                | Trembling Aspen             | 25            | 12          | 6             | Mature   | – Fair            |                   | 1.9m on adjacent land  | Preserve                 |  |
| 642               | 1               | Fraxinus americana                                                                                                                                                                                                                                                                                                                                                                                                                                                                                                                                                                                                                                                                                                                                                                                                                                                                                                                                                                                                                                                                                                                                                                                                                                                                                                                                                                                                                                                                                                                                                                                                                                                                                                                                                                                                                                                                 | White Ash                   | 35            | 12          | 6             | Mature   | Fair              |                   | 1m on adjacent land    | Remove                   |  |
| 643               | 1               | Thuja occidentalis                                                                                                                                                                                                                                                                                                                                                                                                                                                                                                                                                                                                                                                                                                                                                                                                                                                                                                                                                                                                                                                                                                                                                                                                                                                                                                                                                                                                                                                                                                                                                                                                                                                                                                                                                                                                                                                                 | Eastern White               | 42            | 8           | 5             | Mature   | Poor              | brokenleader      | 0.5m on adjacent land  | Remove                   |  |
|                   | -27%            | and the second sec | Cedar<br>Eastern White      |               |             | a fa a filo   |          |                   | G OKCHICZUCI      |                        |                          |  |
| 644<br>645        | 3               | Thuja occidentalis<br>Fravinus americana                                                                                                                                                                                                                                                                                                                                                                                                                                                                                                                                                                                                                                                                                                                                                                                                                                                                                                                                                                                                                                                                                                                                                                                                                                                                                                                                                                                                                                                                                                                                                                                                                                                                                                                                                                                                                                           | Cedar<br>White Ash          | 19            | 12          | 5             | Imature  | Fair              |                   | 0.5m on adjacent land  | Remove                   |  |
|                   | 1               | Fraxinus americana                                                                                                                                                                                                                                                                                                                                                                                                                                                                                                                                                                                                                                                                                                                                                                                                                                                                                                                                                                                                                                                                                                                                                                                                                                                                                                                                                                                                                                                                                                                                                                                                                                                                                                                                                                                                                                                                 | White Ash                   | 19            | 12          | 6             | Imature  |                   |                   | 0.2m on adjacent land  | Remove                   |  |
| 646               | 1               | Abies balsamea                                                                                                                                                                                                                                                                                                                                                                                                                                                                                                                                                                                                                                                                                                                                                                                                                                                                                                                                                                                                                                                                                                                                                                                                                                                                                                                                                                                                                                                                                                                                                                                                                                                                                                                                                                                                                                                                     | Balsam Fir<br>Eastern White | 12            | 12          | 3             | Imature  | Fair              |                   | 0.7m on adjacent land  | Preserve                 |  |
| 647               | 1               | Thuja occidentalis                                                                                                                                                                                                                                                                                                                                                                                                                                                                                                                                                                                                                                                                                                                                                                                                                                                                                                                                                                                                                                                                                                                                                                                                                                                                                                                                                                                                                                                                                                                                                                                                                                                                                                                                                                                                                                                                 | Ce dar<br>Eastern White     | 18            | 10          | 4             | Imature  | Fair-good         |                   | 1.3m on adjacent land  | Preserve                 |  |
| 648               | 1               | Thuja occidentalis                                                                                                                                                                                                                                                                                                                                                                                                                                                                                                                                                                                                                                                                                                                                                                                                                                                                                                                                                                                                                                                                                                                                                                                                                                                                                                                                                                                                                                                                                                                                                                                                                                                                                                                                                                                                                                                                 | Cedar                       | 14            | 10          | 4             | Imature  | Fair-good         |                   | 1.0m on adjacent land  | Preserve                 |  |
| 649               | 1               | Pinus sylvestris                                                                                                                                                                                                                                                                                                                                                                                                                                                                                                                                                                                                                                                                                                                                                                                                                                                                                                                                                                                                                                                                                                                                                                                                                                                                                                                                                                                                                                                                                                                                                                                                                                                                                                                                                                                                                                                                   | Scots Pine                  | 17            | 12          | 5             | Imature  | Fair-good         |                   | 1.5m on adjacent land  | Preserve                 |  |
| 650               |                 | Picea glauca                                                                                                                                                                                                                                                                                                                                                                                                                                                                                                                                                                                                                                                                                                                                                                                                                                                                                                                                                                                                                                                                                                                                                                                                                                                                                                                                                                                                                                                                                                                                                                                                                                                                                                                                                                                                                                                                       | White Spruce                | 11            | 10          |               | Imature  |                   |                   | 0.1m on adjacent land  |                          |  |