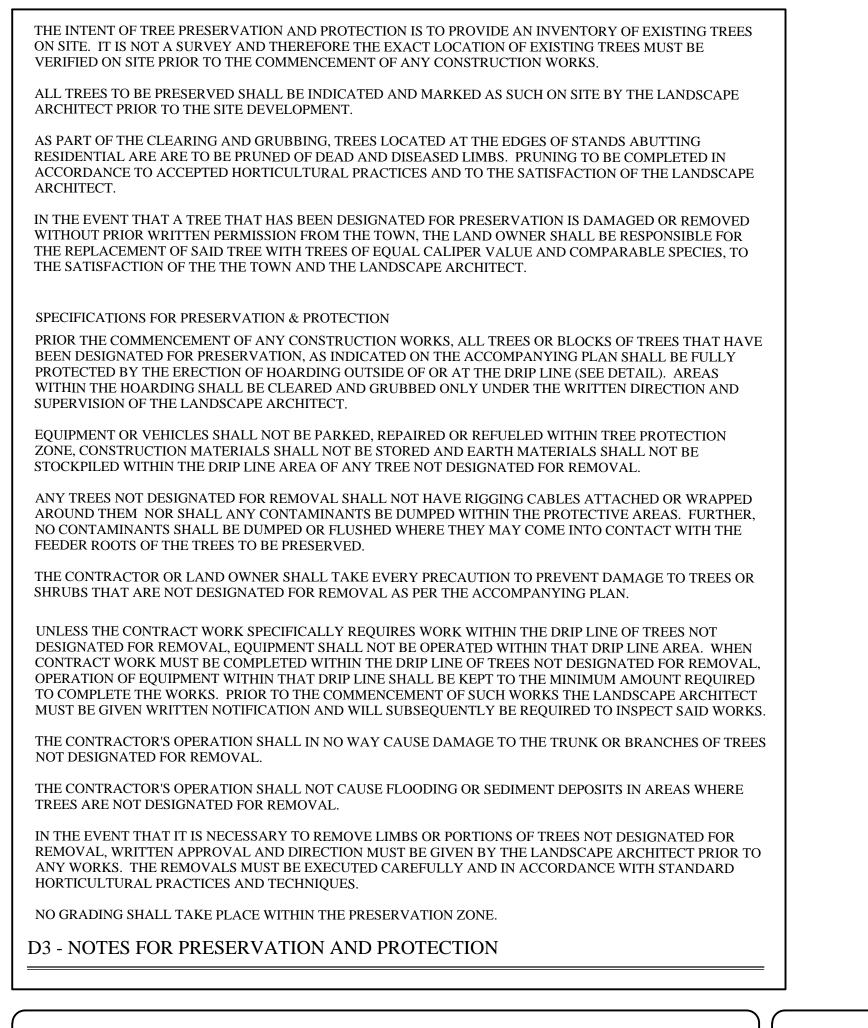

|                   | -1-1-1          |                                                                                                                                                                                                                                                                                                                                                                                                                                                                                                                                                                                                                                                                                                                                                                                                                                                                                                                                                                                                                                                                                                                                                                                                                                                                                                                                                                                                                                                                                                                                                                                                                                                                                                                                                                                                                                                                                    |                             | DBU           | H-2-1-      | -             |          |                   |                   |                        |                          |  |
|-------------------|-----------------|------------------------------------------------------------------------------------------------------------------------------------------------------------------------------------------------------------------------------------------------------------------------------------------------------------------------------------------------------------------------------------------------------------------------------------------------------------------------------------------------------------------------------------------------------------------------------------------------------------------------------------------------------------------------------------------------------------------------------------------------------------------------------------------------------------------------------------------------------------------------------------------------------------------------------------------------------------------------------------------------------------------------------------------------------------------------------------------------------------------------------------------------------------------------------------------------------------------------------------------------------------------------------------------------------------------------------------------------------------------------------------------------------------------------------------------------------------------------------------------------------------------------------------------------------------------------------------------------------------------------------------------------------------------------------------------------------------------------------------------------------------------------------------------------------------------------------------------------------------------------------------|-----------------------------|---------------|-------------|---------------|----------|-------------------|-------------------|------------------------|--------------------------|--|
| Гree<br>¥         | Nr. of<br>trees | Botanical Name                                                                                                                                                                                                                                                                                                                                                                                                                                                                                                                                                                                                                                                                                                                                                                                                                                                                                                                                                                                                                                                                                                                                                                                                                                                                                                                                                                                                                                                                                                                                                                                                                                                                                                                                                                                                                                                                     | Common name                 | DBH<br>cm     | Height<br>m | Crown<br>Ø(m) | Maturity | Health conditions |                   | Location               | Recommendation           |  |
| 529               | 1               | Fraximus americana                                                                                                                                                                                                                                                                                                                                                                                                                                                                                                                                                                                                                                                                                                                                                                                                                                                                                                                                                                                                                                                                                                                                                                                                                                                                                                                                                                                                                                                                                                                                                                                                                                                                                                                                                                                                                                                                 | White Ash                   | 25            | 14          | 6             | Mature   | Fair/Poor         | Forked at 6m      | 1m on adjacent land    | Remove                   |  |
| 530               | 1               | Picea glauca                                                                                                                                                                                                                                                                                                                                                                                                                                                                                                                                                                                                                                                                                                                                                                                                                                                                                                                                                                                                                                                                                                                                                                                                                                                                                                                                                                                                                                                                                                                                                                                                                                                                                                                                                                                                                                                                       | White Spruce                | 14            | 7           | 4             | Imature  | Fair/Good         |                   | 0.6m on adjacent land  | Preserve                 |  |
| 531               | 1               | Abies balsamea                                                                                                                                                                                                                                                                                                                                                                                                                                                                                                                                                                                                                                                                                                                                                                                                                                                                                                                                                                                                                                                                                                                                                                                                                                                                                                                                                                                                                                                                                                                                                                                                                                                                                                                                                                                                                                                                     | Balsam Fir                  | 21            | 12          | 5             | Mature   | Good              |                   | 1m on adjacent land    | Preserve                 |  |
| 532               | 1               | Tilia americana                                                                                                                                                                                                                                                                                                                                                                                                                                                                                                                                                                                                                                                                                                                                                                                                                                                                                                                                                                                                                                                                                                                                                                                                                                                                                                                                                                                                                                                                                                                                                                                                                                                                                                                                                                                                                                                                    | Basswood                    | 26            | 14          | 5             | Mature   | Fair              | Multistem         | 0.7m on adjacent land  | Preserve                 |  |
| 533               | 2               | Populus tremuloides                                                                                                                                                                                                                                                                                                                                                                                                                                                                                                                                                                                                                                                                                                                                                                                                                                                                                                                                                                                                                                                                                                                                                                                                                                                                                                                                                                                                                                                                                                                                                                                                                                                                                                                                                                                                                                                                | Trembling Aspen             | 29            | 14          | 6             | Mature   | Fair              |                   | 1.6m on adjacent land  | Preserve                 |  |
| 534               | 1               | Fraxinus americana                                                                                                                                                                                                                                                                                                                                                                                                                                                                                                                                                                                                                                                                                                                                                                                                                                                                                                                                                                                                                                                                                                                                                                                                                                                                                                                                                                                                                                                                                                                                                                                                                                                                                                                                                                                                                                                                 | White Ash                   | 20            | 12          | 4             | Mature   | Fair/Poor         |                   | 1.2m on adjacent land  | Preserve                 |  |
| 535               | 1               | Thuja occidentalis                                                                                                                                                                                                                                                                                                                                                                                                                                                                                                                                                                                                                                                                                                                                                                                                                                                                                                                                                                                                                                                                                                                                                                                                                                                                                                                                                                                                                                                                                                                                                                                                                                                                                                                                                                                                                                                                 | Eastern White<br>Cedar      | 23            | 10          | 4             | Mature   | Fair/Poor         | Leaning on site   | 0.5m on adjacent land  | Preserve                 |  |
| 536               | 1               | Abies balsamea                                                                                                                                                                                                                                                                                                                                                                                                                                                                                                                                                                                                                                                                                                                                                                                                                                                                                                                                                                                                                                                                                                                                                                                                                                                                                                                                                                                                                                                                                                                                                                                                                                                                                                                                                                                                                                                                     | Balsam Fir                  | 26            | 14          | 6             | Mature   | Fair/Poor         | Dieback in canopy | back in canopy on site |                          |  |
| 537               | 1               | Fraxinus americana                                                                                                                                                                                                                                                                                                                                                                                                                                                                                                                                                                                                                                                                                                                                                                                                                                                                                                                                                                                                                                                                                                                                                                                                                                                                                                                                                                                                                                                                                                                                                                                                                                                                                                                                                                                                                                                                 | White Ash                   | 25            | 14          | 6             | Mature   | Fair/Poor         |                   | on site                | Remov e                  |  |
| \$20              | 1               | Abies balsamea                                                                                                                                                                                                                                                                                                                                                                                                                                                                                                                                                                                                                                                                                                                                                                                                                                                                                                                                                                                                                                                                                                                                                                                                                                                                                                                                                                                                                                                                                                                                                                                                                                                                                                                                                                                                                                                                     | Balsam Fir                  | 22            | 12          | 4             | Mature   | Fair              |                   | on site                | Remove                   |  |
| 538               | 1               | Tilia americana                                                                                                                                                                                                                                                                                                                                                                                                                                                                                                                                                                                                                                                                                                                                                                                                                                                                                                                                                                                                                                                                                                                                                                                                                                                                                                                                                                                                                                                                                                                                                                                                                                                                                                                                                                                                                                                                    | Basswood                    | 34            | 12          | 6             | Mature   | Fair              |                   | on site                | Remov e                  |  |
| 539               | 1               | Thuja occidentalis                                                                                                                                                                                                                                                                                                                                                                                                                                                                                                                                                                                                                                                                                                                                                                                                                                                                                                                                                                                                                                                                                                                                                                                                                                                                                                                                                                                                                                                                                                                                                                                                                                                                                                                                                                                                                                                                 | Eastern White<br>Cedar      | 26            | 12          | 4             | Mature   | Fair/Poor         | Leaning on site   | on site                | Remove                   |  |
| 540               | 3               | Abies balsamea                                                                                                                                                                                                                                                                                                                                                                                                                                                                                                                                                                                                                                                                                                                                                                                                                                                                                                                                                                                                                                                                                                                                                                                                                                                                                                                                                                                                                                                                                                                                                                                                                                                                                                                                                                                                                                                                     | Balsam Fir                  | <b>20-2</b> 7 | 12          | 4             | Mature   | Good              |                   | 0.8 on adjacent land   | Preserve                 |  |
| 541               | 1               | Pinus strobus                                                                                                                                                                                                                                                                                                                                                                                                                                                                                                                                                                                                                                                                                                                                                                                                                                                                                                                                                                                                                                                                                                                                                                                                                                                                                                                                                                                                                                                                                                                                                                                                                                                                                                                                                                                                                                                                      | Eastern White<br>Pine       | 60            | 16          | 8             | Mature   | Fair              | Specim en tre e   | 3.2 on adjacent land   | Preserve                 |  |
| 542               | 1               | Quercus rubra                                                                                                                                                                                                                                                                                                                                                                                                                                                                                                                                                                                                                                                                                                                                                                                                                                                                                                                                                                                                                                                                                                                                                                                                                                                                                                                                                                                                                                                                                                                                                                                                                                                                                                                                                                                                                                                                      | RedOak                      | 26            | 10          | 5             | Mature   | Fair              |                   | 1.6m on adjacent land  | Preserve                 |  |
| 543               | 2               | Fraximus americana                                                                                                                                                                                                                                                                                                                                                                                                                                                                                                                                                                                                                                                                                                                                                                                                                                                                                                                                                                                                                                                                                                                                                                                                                                                                                                                                                                                                                                                                                                                                                                                                                                                                                                                                                                                                                                                                 | White Ash                   | 35            | 12          | 7             | Mature   | Fair              |                   | 0.5m on site           | Preserve                 |  |
| 546               | 1               | Picea glauca                                                                                                                                                                                                                                                                                                                                                                                                                                                                                                                                                                                                                                                                                                                                                                                                                                                                                                                                                                                                                                                                                                                                                                                                                                                                                                                                                                                                                                                                                                                                                                                                                                                                                                                                                                                                                                                                       | White Spruce                | 28            | 12          | 5             | Mature   | Good              |                   | adjacent land          | Preserve                 |  |
| 547               | 1               | Pinus strobus                                                                                                                                                                                                                                                                                                                                                                                                                                                                                                                                                                                                                                                                                                                                                                                                                                                                                                                                                                                                                                                                                                                                                                                                                                                                                                                                                                                                                                                                                                                                                                                                                                                                                                                                                                                                                                                                      | Eastern White<br>Pine       | 49            | 14          | 7             | Mature   | Good              | Specimen tree     | block 46               | Conditional preservation |  |
| 548               | 1               | Picea glauca                                                                                                                                                                                                                                                                                                                                                                                                                                                                                                                                                                                                                                                                                                                                                                                                                                                                                                                                                                                                                                                                                                                                                                                                                                                                                                                                                                                                                                                                                                                                                                                                                                                                                                                                                                                                                                                                       | White Spruce                | 32            | 12          | 4             | Mature   | Good              |                   | adjacent land          | Preserve                 |  |
| 5 <mark>49</mark> | 1               | Pinus strobus                                                                                                                                                                                                                                                                                                                                                                                                                                                                                                                                                                                                                                                                                                                                                                                                                                                                                                                                                                                                                                                                                                                                                                                                                                                                                                                                                                                                                                                                                                                                                                                                                                                                                                                                                                                                                                                                      | Eastern White<br>Pine       | 30            | 12          | 6             | Mature   | Good              |                   | adjacent land          | Preserve                 |  |
| 550               | 1               | Picea abies                                                                                                                                                                                                                                                                                                                                                                                                                                                                                                                                                                                                                                                                                                                                                                                                                                                                                                                                                                                                                                                                                                                                                                                                                                                                                                                                                                                                                                                                                                                                                                                                                                                                                                                                                                                                                                                                        | Norway Spruce               | 44            | 12          | 9             | Mature   | Good              |                   | 4.2m on adjacent land  | Preserve                 |  |
| 55 <mark>1</mark> | 2               | Pinus strobus                                                                                                                                                                                                                                                                                                                                                                                                                                                                                                                                                                                                                                                                                                                                                                                                                                                                                                                                                                                                                                                                                                                                                                                                                                                                                                                                                                                                                                                                                                                                                                                                                                                                                                                                                                                                                                                                      | Eastern White<br>Pine       | <u>+</u> 30   | 12          | 7             | Mature   | Good              |                   | 2.5m on adjacent land  | Preserve                 |  |
| 552               | 1               | Populus tremuloides                                                                                                                                                                                                                                                                                                                                                                                                                                                                                                                                                                                                                                                                                                                                                                                                                                                                                                                                                                                                                                                                                                                                                                                                                                                                                                                                                                                                                                                                                                                                                                                                                                                                                                                                                                                                                                                                | Trembling Aspen             | 20            | 10          | 5             | Mature   | Good              |                   | 1.2m on adjacent land  | Preserve                 |  |
| 553               | 1               | Populus tremuloides                                                                                                                                                                                                                                                                                                                                                                                                                                                                                                                                                                                                                                                                                                                                                                                                                                                                                                                                                                                                                                                                                                                                                                                                                                                                                                                                                                                                                                                                                                                                                                                                                                                                                                                                                                                                                                                                | Trembling Aspen             | 20            | 10          | 5             | Mature   | Good              |                   | 1.2m on adjacent land  | Preserve                 |  |
| 554               | 1               | Betula papyrifera                                                                                                                                                                                                                                                                                                                                                                                                                                                                                                                                                                                                                                                                                                                                                                                                                                                                                                                                                                                                                                                                                                                                                                                                                                                                                                                                                                                                                                                                                                                                                                                                                                                                                                                                                                                                                                                                  | White Birch                 | 20            | 12          | 4             | Mature   | Good              | Clump             | 1m on adjacent land    | Preserve                 |  |
| 555               | 2               | Thuja occidentalis                                                                                                                                                                                                                                                                                                                                                                                                                                                                                                                                                                                                                                                                                                                                                                                                                                                                                                                                                                                                                                                                                                                                                                                                                                                                                                                                                                                                                                                                                                                                                                                                                                                                                                                                                                                                                                                                 | Eastern White<br>Cedar      | 20            | 8           | 4             | Mature   | Fair/Good         |                   | onPL                   | Preserve                 |  |
|                   | 1               | Picea glauca                                                                                                                                                                                                                                                                                                                                                                                                                                                                                                                                                                                                                                                                                                                                                                                                                                                                                                                                                                                                                                                                                                                                                                                                                                                                                                                                                                                                                                                                                                                                                                                                                                                                                                                                                                                                                                                                       | White Spruce                | 18            | 8           | 4             | Imature  | Fair/Good         |                   | 0.3m on adjacent land  | Preserve                 |  |
| 556 -             | 2               | Thuja occidentalis                                                                                                                                                                                                                                                                                                                                                                                                                                                                                                                                                                                                                                                                                                                                                                                                                                                                                                                                                                                                                                                                                                                                                                                                                                                                                                                                                                                                                                                                                                                                                                                                                                                                                                                                                                                                                                                                 | Eastern White<br>Cedar      | 15            | 6           | 3             | Imature  | Fair              |                   | 0.5m on adjacent land  | Preserve                 |  |
| 557               | 1               | Thuja occidentalis                                                                                                                                                                                                                                                                                                                                                                                                                                                                                                                                                                                                                                                                                                                                                                                                                                                                                                                                                                                                                                                                                                                                                                                                                                                                                                                                                                                                                                                                                                                                                                                                                                                                                                                                                                                                                                                                 | Eastern White<br>Cedar      | 20            | 10          | 5             | Mature   | Fair              |                   | 1m on adjacent land    | Preserve                 |  |
| 558               | 1               | Thuja occidentalis                                                                                                                                                                                                                                                                                                                                                                                                                                                                                                                                                                                                                                                                                                                                                                                                                                                                                                                                                                                                                                                                                                                                                                                                                                                                                                                                                                                                                                                                                                                                                                                                                                                                                                                                                                                                                                                                 | Eastern White<br>Cedar      | 15            | 8           | 3             | Imature  | Fair              |                   | onPL                   | Preserve                 |  |
| 559               | 1               | Pinus strobus                                                                                                                                                                                                                                                                                                                                                                                                                                                                                                                                                                                                                                                                                                                                                                                                                                                                                                                                                                                                                                                                                                                                                                                                                                                                                                                                                                                                                                                                                                                                                                                                                                                                                                                                                                                                                                                                      | Eastern White               | 48            | 16          | 7             | Mature   | Good              |                   | on site                | Remove                   |  |
|                   | 1               | Thuja occidentalis                                                                                                                                                                                                                                                                                                                                                                                                                                                                                                                                                                                                                                                                                                                                                                                                                                                                                                                                                                                                                                                                                                                                                                                                                                                                                                                                                                                                                                                                                                                                                                                                                                                                                                                                                                                                                                                                 | Pine<br>Eastern White       | 19            | 8           | 4             | Imature  | Fair              |                   | on site                | Remove                   |  |
| 560 ·             | 1               | Thuja occidentalis                                                                                                                                                                                                                                                                                                                                                                                                                                                                                                                                                                                                                                                                                                                                                                                                                                                                                                                                                                                                                                                                                                                                                                                                                                                                                                                                                                                                                                                                                                                                                                                                                                                                                                                                                                                                                                                                 | Cedar<br>Eastern White      | 20            | 8           | 7             | Mature   | Poor              | Clump, Leaning    | 2.5m on adjacent land  | Remove                   |  |
| 561               | 1               | Abies balsamea                                                                                                                                                                                                                                                                                                                                                                                                                                                                                                                                                                                                                                                                                                                                                                                                                                                                                                                                                                                                                                                                                                                                                                                                                                                                                                                                                                                                                                                                                                                                                                                                                                                                                                                                                                                                                                                                     | Cedar<br>Balsam Fir         | 20            | 8           | 3             | Mature   | Good              |                   | 1.2m on adjacent land  | Preserve                 |  |
| 562               | 1               | Abies balsamea                                                                                                                                                                                                                                                                                                                                                                                                                                                                                                                                                                                                                                                                                                                                                                                                                                                                                                                                                                                                                                                                                                                                                                                                                                                                                                                                                                                                                                                                                                                                                                                                                                                                                                                                                                                                                                                                     | Balsam Fir                  | 23            | 10          | 4             | Mature   | Fair              |                   | 0.2m on adjacent land  | Preserve                 |  |
| 563               | 2               | Picea glauca                                                                                                                                                                                                                                                                                                                                                                                                                                                                                                                                                                                                                                                                                                                                                                                                                                                                                                                                                                                                                                                                                                                                                                                                                                                                                                                                                                                                                                                                                                                                                                                                                                                                                                                                                                                                                                                                       | White Spruce                | 28/20         | 12          | 5             | Mature   | Fair              |                   | 1m on adjacent land    | Preserve                 |  |
|                   | 1               | Abies balsamea                                                                                                                                                                                                                                                                                                                                                                                                                                                                                                                                                                                                                                                                                                                                                                                                                                                                                                                                                                                                                                                                                                                                                                                                                                                                                                                                                                                                                                                                                                                                                                                                                                                                                                                                                                                                                                                                     | Balsam Fir                  | 20            | 10          | 5             | Mature   | Good              |                   | 0.7m on adjacent land  | Preserve                 |  |
| 564 -             | 2               | Fraxinus americana                                                                                                                                                                                                                                                                                                                                                                                                                                                                                                                                                                                                                                                                                                                                                                                                                                                                                                                                                                                                                                                                                                                                                                                                                                                                                                                                                                                                                                                                                                                                                                                                                                                                                                                                                                                                                                                                 | White Ash                   | 18/15         | 12          | 5             | Mature   | Fair              |                   | 0.4m on adjacent land  | Preserve                 |  |
|                   | 1               | Fraximus americana                                                                                                                                                                                                                                                                                                                                                                                                                                                                                                                                                                                                                                                                                                                                                                                                                                                                                                                                                                                                                                                                                                                                                                                                                                                                                                                                                                                                                                                                                                                                                                                                                                                                                                                                                                                                                                                                 | White Ash                   | 16            | 12          | 4             | Imature  |                   |                   | 0.4m on adjacent land  | Preserve                 |  |
| 565               | 1               | Populus tremuloides                                                                                                                                                                                                                                                                                                                                                                                                                                                                                                                                                                                                                                                                                                                                                                                                                                                                                                                                                                                                                                                                                                                                                                                                                                                                                                                                                                                                                                                                                                                                                                                                                                                                                                                                                                                                                                                                | Trembling Aspen             | 25            | 12          | 6             | Mature   | – Fair            |                   | 1.9m on adjacent land  | Preserve                 |  |
| 642               | 1               | Fraxinus americana                                                                                                                                                                                                                                                                                                                                                                                                                                                                                                                                                                                                                                                                                                                                                                                                                                                                                                                                                                                                                                                                                                                                                                                                                                                                                                                                                                                                                                                                                                                                                                                                                                                                                                                                                                                                                                                                 | White Ash                   | 35            | 12          | 6             | Mature   | Fair              |                   | 1m on adjacent land    | Remove                   |  |
| 643               | 1               | Thuja occidentalis                                                                                                                                                                                                                                                                                                                                                                                                                                                                                                                                                                                                                                                                                                                                                                                                                                                                                                                                                                                                                                                                                                                                                                                                                                                                                                                                                                                                                                                                                                                                                                                                                                                                                                                                                                                                                                                                 | Eastern White               | 42            | 8           | 5             | Mature   | Poor              | brokenleader      | 0.5m on adjacent land  | Remove                   |  |
|                   | -27%            | and the second sec | Cedar<br>Eastern White      |               |             | a fa a filo   |          |                   | G OKCHICZUCI      |                        |                          |  |
| 644<br>645        | 3               | Thuja occidentalis<br>Fravinus americana                                                                                                                                                                                                                                                                                                                                                                                                                                                                                                                                                                                                                                                                                                                                                                                                                                                                                                                                                                                                                                                                                                                                                                                                                                                                                                                                                                                                                                                                                                                                                                                                                                                                                                                                                                                                                                           | Cedar<br>White Ash          | 19            | 12          | 5             | Imature  | Fair              |                   | 0.5m on adjacent land  | Remove                   |  |
|                   | 1               | Fraxinus americana                                                                                                                                                                                                                                                                                                                                                                                                                                                                                                                                                                                                                                                                                                                                                                                                                                                                                                                                                                                                                                                                                                                                                                                                                                                                                                                                                                                                                                                                                                                                                                                                                                                                                                                                                                                                                                                                 | White Ash                   | 19            | 12          | 6             | Imature  |                   |                   | 0.2m on adjacent land  | Remove                   |  |
| 646               | 1               | Abies balsamea                                                                                                                                                                                                                                                                                                                                                                                                                                                                                                                                                                                                                                                                                                                                                                                                                                                                                                                                                                                                                                                                                                                                                                                                                                                                                                                                                                                                                                                                                                                                                                                                                                                                                                                                                                                                                                                                     | Balsam Fir<br>Eastern White | 12            | 12          | 3             | Imature  | Fair              |                   | 0.7m on adjacent land  | Preserve                 |  |
| 647               | 1               | Thuja occidentalis                                                                                                                                                                                                                                                                                                                                                                                                                                                                                                                                                                                                                                                                                                                                                                                                                                                                                                                                                                                                                                                                                                                                                                                                                                                                                                                                                                                                                                                                                                                                                                                                                                                                                                                                                                                                                                                                 | Ce dar<br>Eastern White     | 18            | 10          | 4             | Imature  | Fair-good         |                   | 1.3m on adjacent land  | Preserve                 |  |
| 648               | 1               | Thuja occidentalis                                                                                                                                                                                                                                                                                                                                                                                                                                                                                                                                                                                                                                                                                                                                                                                                                                                                                                                                                                                                                                                                                                                                                                                                                                                                                                                                                                                                                                                                                                                                                                                                                                                                                                                                                                                                                                                                 | Cedar                       | 14            | 10          | 4             | Imature  | Fair-good         |                   | 1.0m on adjacent land  | Preserve                 |  |
| 649               | 1               | Pinus sylvestris                                                                                                                                                                                                                                                                                                                                                                                                                                                                                                                                                                                                                                                                                                                                                                                                                                                                                                                                                                                                                                                                                                                                                                                                                                                                                                                                                                                                                                                                                                                                                                                                                                                                                                                                                                                                                                                                   | Scots Pine                  | 17            | 12          | 5             | Imature  | Fair-good         |                   | 1.5m on adjacent land  | Preserve                 |  |
| 650               |                 | Picea glauca                                                                                                                                                                                                                                                                                                                                                                                                                                                                                                                                                                                                                                                                                                                                                                                                                                                                                                                                                                                                                                                                                                                                                                                                                                                                                                                                                                                                                                                                                                                                                                                                                                                                                                                                                                                                                                                                       | White Spruce                | 11            | 10          |               | Imature  |                   |                   | 0.1m on adjacent land  |                          |  |