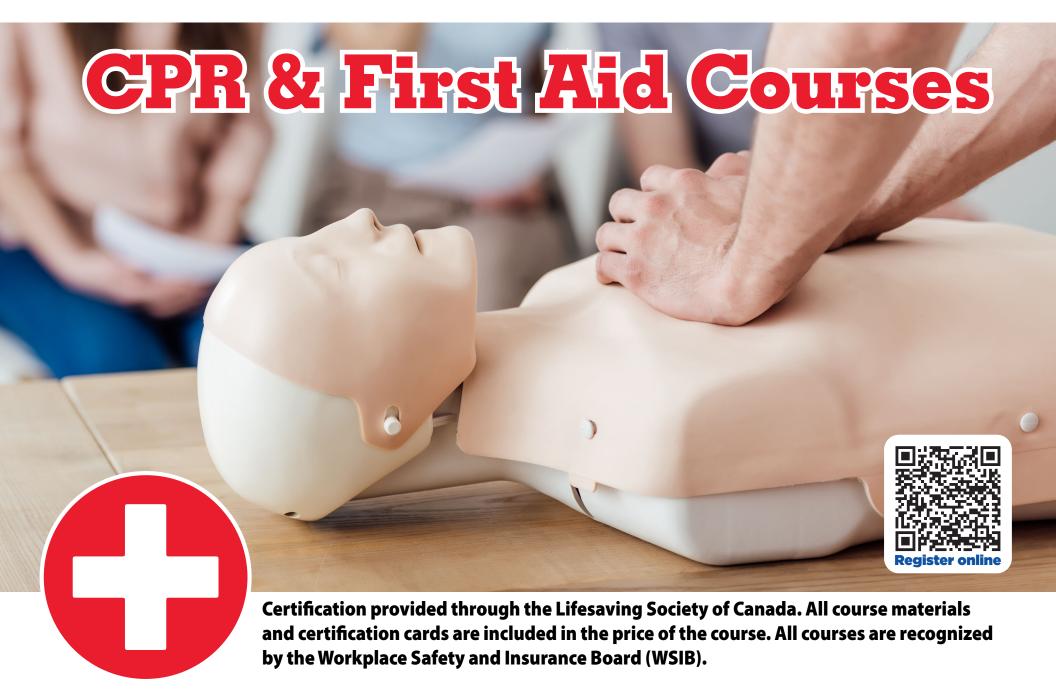

## **CPR C**

This 3 hour course covers all aspect of CPR skills and theory for adults, children and infant including two-rescuer CPR and an introduction to the purpose of an AED and when to use it.

Fee: \$85.00 + HST/person

## **CPR-HCP**

Covers all aspects of CPR skills and theory for adult, child and infant victims, including rescue breathing (artificial respiration) and the use of AEDs and bag-valve-masks (BVM). This Health Care Provider level is designed specifically for those who, as part of their job descriptions as Health Care Providers, have a duty to respond to medical emergencies (e.g., doctors, nurses, paramedics and allied health care professionals).

## STANDARD FIRST AID AND CPR WITH AED

Provides comprehensive training covering all aspects of first aid and CPR (adult, child and infant). This course is for those who want an in-depth understanding of first aid such as; medical/legal aspects, spinal injuries, heat or cold injuries, bone and joint injuries, abdominal and chest injuries, burns, and medical emergencies.