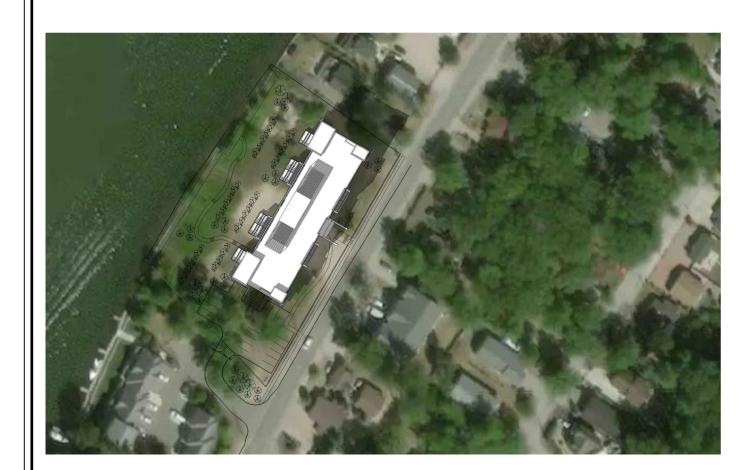

5:00 MAR/SEPT 21

ADJACENT PROPERTY TO NORTH PARTIALLY SHADED, BUILDING NOT AFFECTED

ISM ARCHITE
174 Bayfield Street
Barrie, ON L4M 3B5
T: 705.726.2342
F: jan@ismarchitects.ca

| No. | ISSUE/ REVISION         | DATE     |
|-----|-------------------------|----------|
| 1.  | ISSUE FOR CLIENT REVIEW | FEB 24/1 |
| 2.  | CLIENT CHANGES          | MAR 10/1 |
| 3.  | CLIENT CHANGES          | MAR 14/1 |
| 4.  | REZONING                | MAR 17/1 |
| 5.  | REVS'D FOR MODULARITY   | JUN 13/1 |
| 6.  | GFA'S/ ISSUE FOR REVIEW | JUN 16/1 |
|     |                         |          |
|     |                         |          |
|     |                         |          |
|     |                         |          |
|     |                         |          |
|     |                         |          |
|     |                         |          |
|     |                         |          |
|     |                         |          |
|     |                         |          |
|     |                         |          |
|     |                         |          |
|     |                         |          |
|     |                         |          |