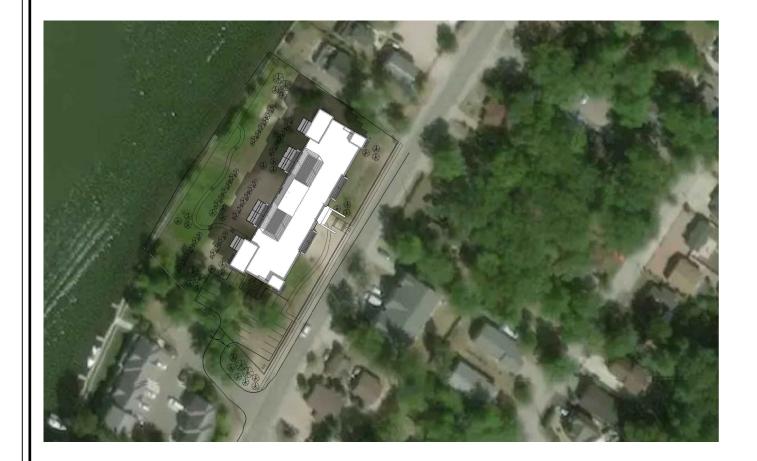

5:00 MAR/SEPT 21

ADJACENT PROPERTY TO NORTH PARTIALLY SHADED, BUILDING NOT AFFECTED

ISM ARCHITE
174 Bayfield Street
Barrie, ON L4M 3B5
T: 705.726.2342
F: jan@ismarchitects.ca

| No. | ISSUE/ REVISION         | DATE     |
|-----|-------------------------|----------|
| 1.  | ISSUE FOR CLIENT REVIEW | FEB 24/1 |
| 2.  | CLIENT CHANGES          | MAR 10/1 |
| 3.  | CLIENT CHANGES          | MAR 14/1 |
| 4.  | REZONING                | MAR 17/1 |
| 5.  | REVS'D FOR MODULARITY   | JUN 13/1 |
| 6.  | GFA'S/ ISSUE FOR REVIEW | JUN 16/1 |
|     |                         |          |
|     |                         |          |
|     |                         |          |
|     |                         |          |
|     |                         |          |
|     |                         |          |
|     |                         |          |
|     |                         |          |
|     |                         |          |
|     |                         |          |
|     |                         |          |
|     |                         |          |
|     |                         |          |
|     |                         |          |