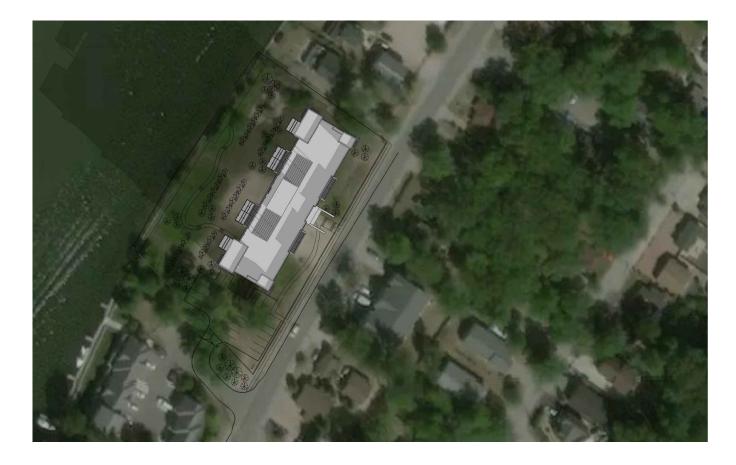

9:00 dec 21 MORNING SHADOWING HAS NO AFFECT ON NEIGHBOURING PROPERTIES

1:00 <u>dec 21</u> AFTERNOON SHADOWING AFFECTS 2 PROPERTIES TO NORTH, BUILDINGS PARTIALLY SHADED

> SUMMARY: FEW ADJACENT PROPERTIES ARE AFFECTED BY SHADOW CASTING HOWEVER NO SINGLE STRUCTURE IS WITHIN THE PROPOSED DEVELOPMENTS SHADOWS FOR GREATER THAN 5HRS.