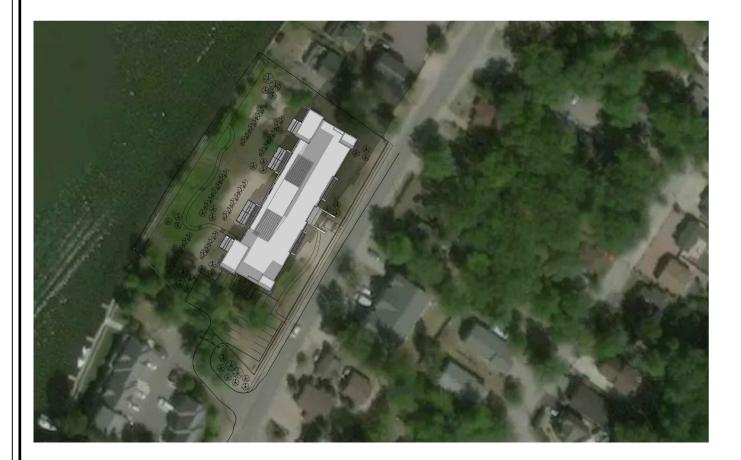

9:00 dec 21 MORNING SHADOWING HAS NO AFFECT ON NEIGHBOURING PROPERTIES

1:00 <u>dec 21</u> AFTERNOON SHADOWING AFFECTS 2 PROPERTIES TO NORTH, BUILDINGS PARTIALLY SHADED

> SUMMARY: FEW ADJACENT PROPERTIES ARE AFFECTED BY SHADOW CASTING HOWEVER NO SINGLE STRUCTURE IS WITHIN THE PROPOSED DEVELOPMENTS SHADOWS FOR GREATER THAN 5HRS.