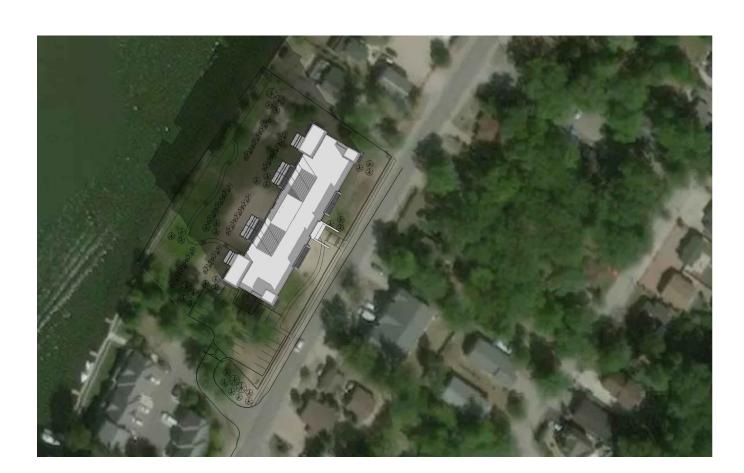

11:00 dec 21 ADJACENT PROPERTY TO NORTH PARTIALLY SHADED, BUILDING PARTIALLY SHADED



12:00 dec 21 ADJACENT PROPERTY TO NORTH PARTIALLY SHADED, Building shaded







4:00 dec 21 AFTERNOON SHADOWING AFFECTS 3 PROPERTIES TO NORTH, BUILDINGS PARTIALLY SHADED



9:00 dec 21 MORNING SHADOWING HAS NO AFFECT ON NEIGHBOURING PROPERTIES



1:00 <u>dec 21</u> AFTERNOON SHADOWING AFFECTS 2 PROPERTIES TO NORTH, BUILDINGS PARTIALLY SHADED

> SUMMARY: FEW ADJACENT PROPERTIES ARE AFFECTED BY SHADOW CASTING HOWEVER NO SINGLE STRUCTURE IS WITHIN THE PROPOSED DEVELOPMENTS SHADOWS FOR GREATER THAN 5HRS.



10:00 dec 21 ADJACENT PROPERTY TO NORTH PARTIALLY SHADED, HOWEVER BUILDING NOT AFFECTED



2:00 dec 21 AFTERNOON SHADOWING AFFECTS 2 PROPERTIES TO NORTH, BUILDINGS PARTIALLY SHADED

| LS                                                                                                                                                                                                                                       |
|------------------------------------------------------------------------------------------------------------------------------------------------------------------------------------------------------------------------------------------|
|